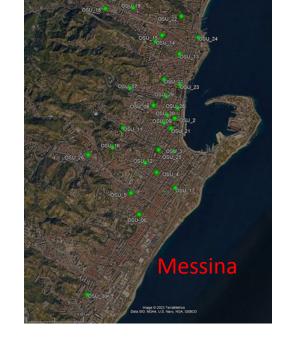

A reconstruction of the INGV Messina office (Viale Regina Margherita - Parco Aldo Moro) is currently underway

The aim of WP05 is the improvement of research and monitoring networks (geophysics, geodetics and geochemical) in Aeolian and Messina Strait area