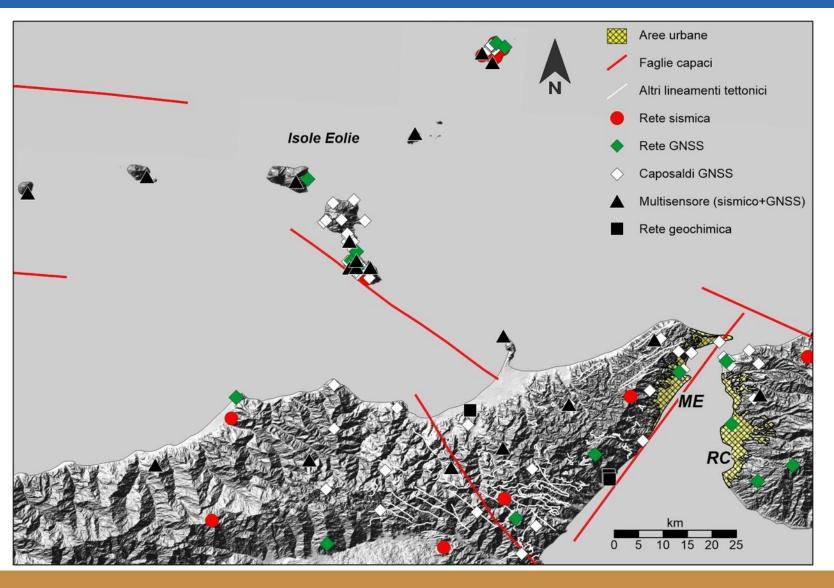

A reconstruction of the INGV Messina office (Viale Regina Margherita - Parco Aldo Moro) is currently underway

The aim of WP05 is the improvement of research and monitoring networks (geophysics, geodetics and geochemical) in Aeolian and Messina Strait area

Resuming, this proposal is founded on four main premises:

- •1. The availability of an INGV office in Messina, under the direct control of the INGV Etnean Observatory section.
- •2. The need to stimulate, in the Strait of Messina area, seismological and geo-environmental research activities, aimed to study seismic and hydrogeological hazards.
- •3. The existence of an important seismic and geodetic monitoring network, built by INGV in the last twenty years
- •4. The availability of an additional dense network of drillings (186), whose property was transferred in 2017 from the former Stretto di Messina S.p.A. to INGV, destined to host piezometers (120 sites in Sicily and 40 in Calabria) and inclinometers (66), but presently not instrumented.
- •The main goal of this WP is creating a research pole in Messina, capable of acquiring, analyzing and distributing data from a vast network of sensors.