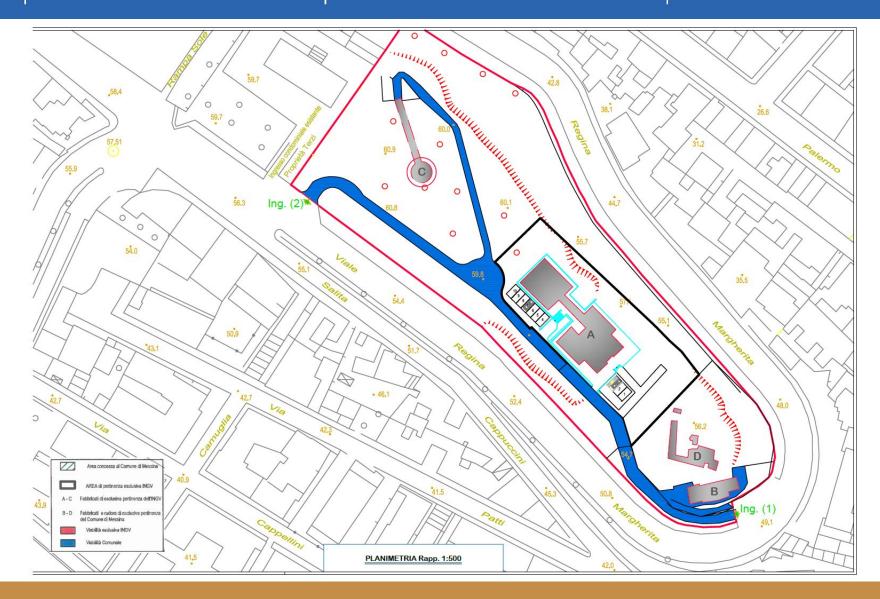

A reconstruction of the INGV Messina office (Viale Regina Margherita - Parco Aldo Moro) is currently underway

The aim of WP05 is the improvement of research and monitoring networks (geophysics, geodetics and geochemical) in Aeolian and Messina Strait area