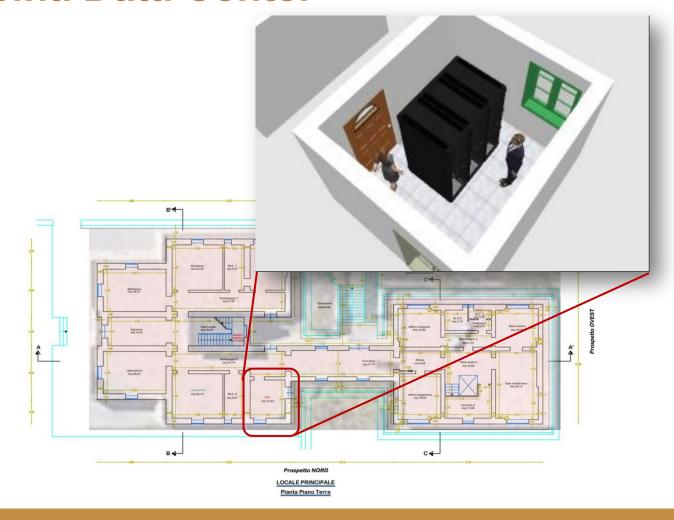

A reconstruction of the INGV Messina office (Viale Regina Margherita - Parco Aldo Moro) is currently underway

The aim of WP05 is the improvement of research and monitoring networks (geophysics, geodetics and geochemical) in Aeolian and Messina Strait area