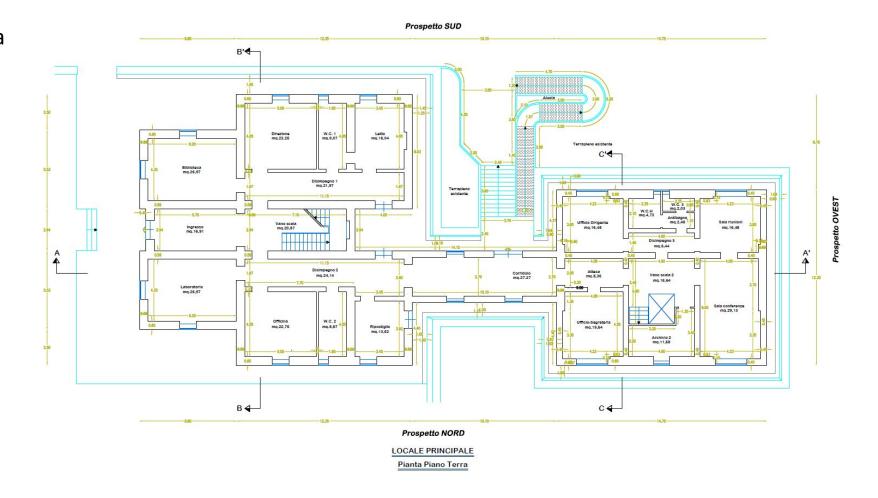

A reconstruction of the INGV Messina office (Viale Regina Margherita - Parco Aldo Moro) is currently underway

The aim of WP05 is the improvement of research and monitoring networks (geophysics, geodetics and geochemical) in Aeolian and Messina Strait area