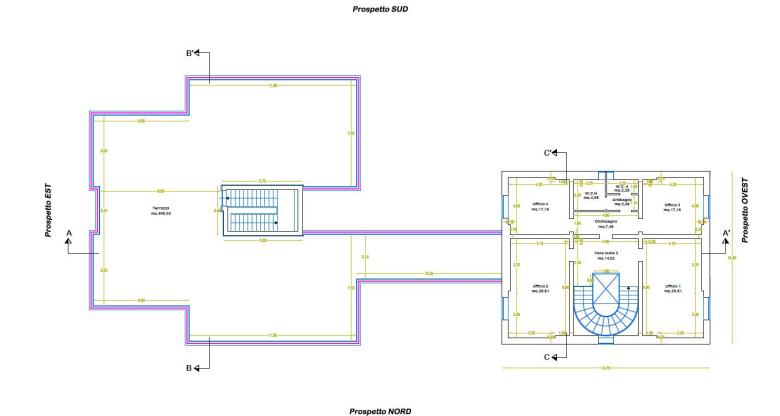

A reconstruction of the INGV Messina office (Viale Regina Margherita - Parco Aldo Moro) is currently underway

The aim of WP05 is the improvement of research and monitoring networks (geophysics, geodetics and geochemical) in Aeolian and Messina Strait area