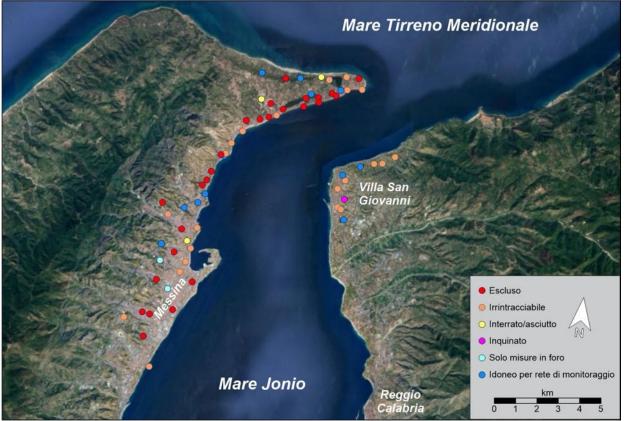

Resuming, this proposal is founded on four main premises:

- •1. The availability of an INGV office in Messina, under the direct control of the INGV Etnean Observatory section.
- •2. The need to stimulate, in the Strait of Messina area, seismological and geo-environmental research activities, aimed to study seismic and hydrogeological hazards.
- •3. The existence of an important seismic and geodetic monitoring network, built by INGV in the last twenty years
- •4. The availability of an additional dense network of drillings (186), whose property was transferred in 2017 from the former Stretto di Messina S.p.A. to INGV, destined to host piezometers (120 sites in Sicily and 40 in Calabria) and inclinometers (66), but presently not instrumented.
- •The main goal of this WP is creating a research pole in Messina, capable of acquiring, analyzing and distributing data from a vast network of sensors.